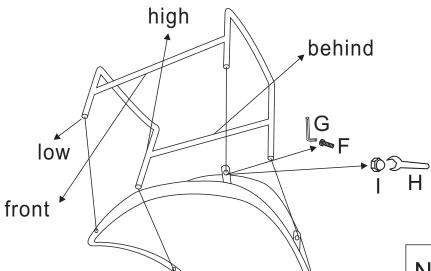

If you find the screw drill hole can not be totally fit, you can try to clap the tube with hands

| NO | PART      | QTY |
|----|-----------|-----|
| Α  |           | 1   |
| В  |           | 1   |
| С  |           | 1   |
| D  |           | 1   |
| Е  |           | 1   |
| F  | <u>()</u> | 8   |
| G  |           | 1   |
| Н  | 2         | 1   |
|    |           | 8   |