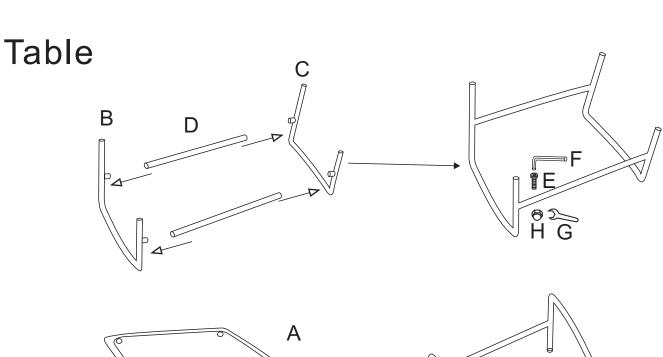

| NO | PART     | QTY |
|----|----------|-----|
| Α  |          | 1   |
| В  |          | 1   |
| С  |          | 1   |
| D  |          | 1   |
| Е  |          | 1   |
| F  | <u> </u> | 8   |
| G  |          | 1   |
| Н  | 2        | 1   |
|    |          | 8   |

If you find the screw drill hole can not be totally fit, you can try to clap the tube with hands

| NO | PART      | QTY |
|----|-----------|-----|
| Α  |           | 1   |
| В  |           | 1   |
| С  |           | 1   |
| D  |           | 1   |
| Е  |           | 1   |
| F  | <u>()</u> | 8   |
| G  |           | 1   |
| Н  | 2         | 1   |
|    |           | 8   |