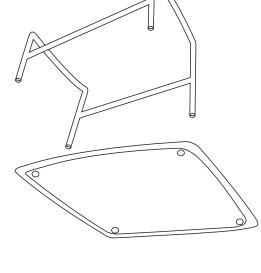

If you find the screw drill hole can not be totally fit, you can try to clap the tube with hands

| NO | PART      | QTY |
|----|-----------|-----|
| Α  |           | 1   |
| В  |           | 1   |
| С  |           | 1   |
| D  |           | 1   |
| Е  |           | 1   |
| F  | <u>()</u> | 8   |
| G  |           | 1   |
| Н  | 2         | 1   |
|    |           | 8   |