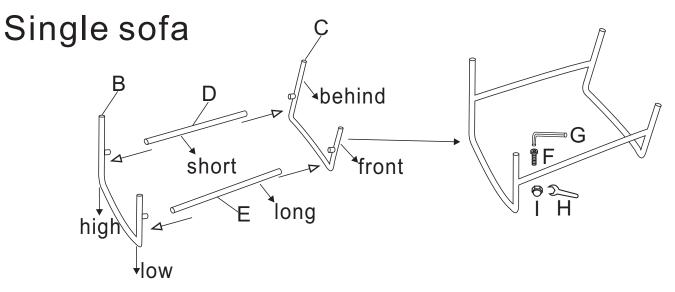

If you find the screw drill hole can not be totally fit, you can try to clap the tube with hands

| NO | PART      | QTY |
|----|-----------|-----|
| Α  |           | 1   |
| В  |           | 1   |
| С  |           | 1   |
| D  |           | 1   |
| Е  |           | 1   |
| F  | <u>()</u> | 8   |
| G  |           | 1   |
| Н  | 2         | 1   |
|    |           | 8   |