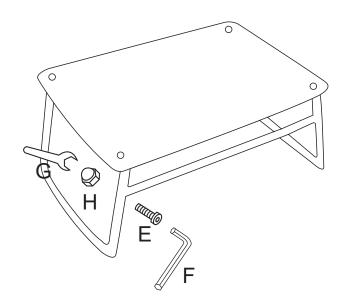

If you find the screw drill hole can not be totally fit, you can try to clap the tube with hands

| NO | PART       | QTY |
|----|------------|-----|
| Α  |            | 1   |
| В  |            | 1   |
| С  |            | 1   |
| D  |            | 1   |
| Е  | (d)))))))) | 1   |
| F  |            | 8   |
| G  | 2          | 1   |
| Ι  |            | 1   |

If you find the screw drill hole can not be totally fit, you can try to clap the tube with hands