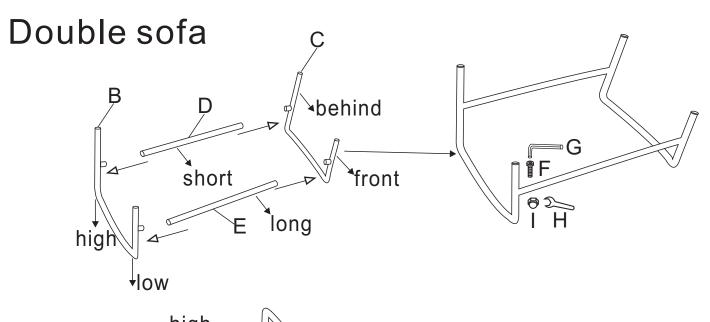

If you find the screw drill hole can not be totally fit, you can try to clap the tube with hands

| NO | PART       | QTY |
|----|------------|-----|
| Α  |            | 1   |
| В  |            | 1   |
| С  |            | 1   |
| D  |            | 1   |
| Е  | (d)))))))) | 1   |
| F  |            | 8   |
| G  | 2          | 1   |
| Ι  |            | 1   |