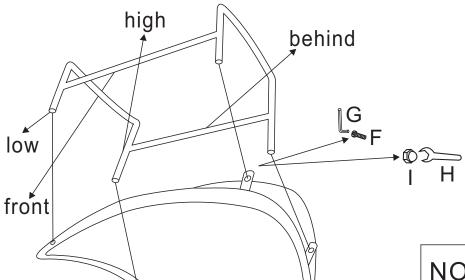

If you find the screw drill hole can not be totally fit, you can try to clap the tube with hands

| NO | PART      | QTY |
|----|-----------|-----|
| Α  |           | 1   |
| В  |           | 1   |
| С  |           | 1   |
| D  |           | 1   |
| Е  |           | 1   |
| F  | <u>()</u> | 8   |
| G  |           | 1   |
| Н  | 2         | 1   |
|    |           | 8   |

If you find the screw drill hole can not be totally fit, you can try to clap the tube with hands

| NO | PART       | QTY |
|----|------------|-----|
| Α  |            | 1   |
| В  |            | 1   |
| С  |            | 1   |
| D  |            | 1   |
| Е  | (d)))))))) | 1   |
| F  |            | 8   |
| G  | 2          | 1   |
| Ι  |            | 1   |

If you find the screw drill hole can not be totally fit, you can try to clap the tube with hands